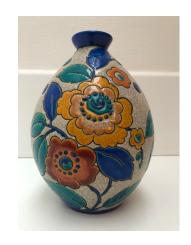

## Boch Vase D2516/ F1046

**description**: Art-Deco ceramic vase, polychrome design with 3 evenly distributed groups of 2 stylized yellow and red flowers and green and blue leaves on white background. The rest of the surface of the vase is scattered with 3 single orange flowers and stylized leaves. Neck and foot in dark blue.

designer: Atelier de Fantaisie

manufacturer / stamped : KERAMIS

monogram:

country of origin : Belgium

estimated period: 1938 - 1945

**style**: Art-Deco

material: ceramic

décor: D2516, crackled enamel

form: F1046

dimensions: height 221 mm, mouth Ø 52 mm, foot Ø 78mm

sources\* Marc Pairon , Bochwiki 1939{D2516}, De Pauw & Stal St468

condition: Good condition – used with small signs of ageing

**weight:** 1108 gr