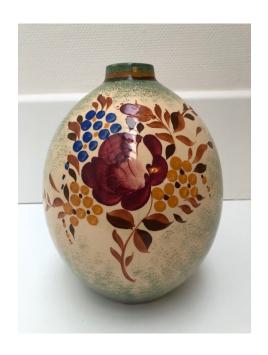

## Boch Vase D2776/ F996

**description:** Ceramic vase, polychrome design with stylized yellow, red and blue flowers and leaves, in 2 bouquets on beige background. Rest of the vase is decorated with dotted green gradient effect.

designer: Atelier de Fantaisie

manufacturer / stamped: KERAMIS

monogram:

country of origin: Belgium

estimated period: 1940 - 1945

style: Art-Deco

material: ceramic

décor: D2776, painting under enamel

**form:** F996

**dimensions**: height 248 mm, mouth Ø 47 mm , foot Ø 99 mm

sources\*: Marc Pairon, Bochwiki 1941 (D2776)

condition: Good condition - used with small signs of ageing

weight: 1448 gr

\*Sources are mainly for detection of decors and forms